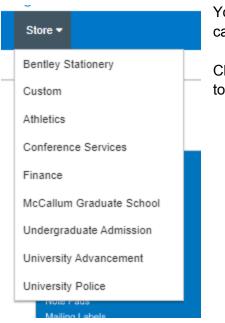

Click on any category or select from the drop down to navigate to a category and order materials.

On the product pages there are multiple ways to personalize the view of items. See below:

| entley Stationery |             |                    |                         | Sort By 🔹 🔛       |
|-------------------|-------------|--------------------|-------------------------|-------------------|
|                   |             | ADDRESSOR          |                         | DINIVESITY        |
|                   |             | B                  |                         | En manual and     |
| #10 Envelope      | A6 Envelope | Folded Note Card   | Letterhead Blank Page 2 | Letterhead Page 1 |
| Add To Cart       | Add To Cart | Add To Cart        | Add To Cart             | Add To Cart       |
|                   |             |                    |                         |                   |
|                   |             |                    |                         |                   |
|                   |             | BENTLEY UNIVERSITY |                         |                   |