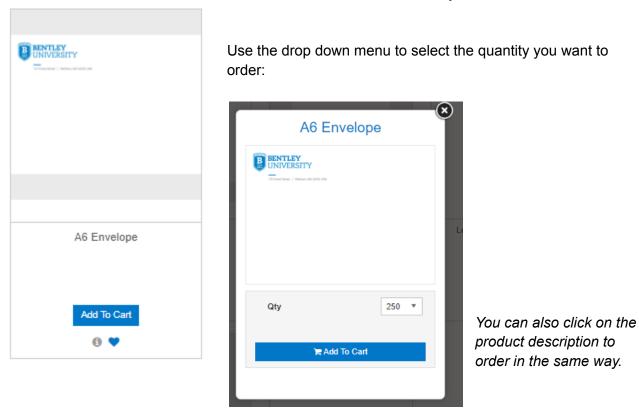

### **Part Details**

- Favorites By clicking the heart on the bottom of the product you add the item to your Favorites. These are saved under the "My Account" tab for faster reordering in the future. You can also create lists in your Favorites to organize your items.
- Info Bubble By clicking the "i" bubble on the bottom of the product it will display additional information about the product
- "Add to Cart" Add items to your cart to order. Select quantity from drop down menu
- "Personalize" button items that are able to be customized will not say "Add To Cart" and will bring you to the template to personalize the item when you click
- Click on the product description to view additional part details and download PDF of most products

## How to Place an Order

You can see the items have been added to the cart at the top right of the screen:

Click "Add to Cart" under the item you would like to order.