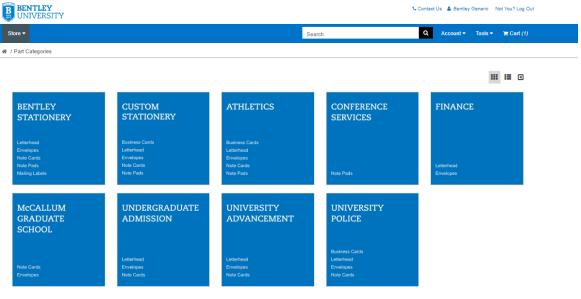

### **Portal Navigation**

Logging in will bring you to the main menu landing page. Click on any block to access the available products.

You can also use main toolbar "Store" tab to access all categories.

Click on any category or select from the drop down to navigate to a category and order materials.

On the product pages there are multiple ways to personalize the view of items. See below:

| entley Stationery |             |                    |                         | Sort By 🔹 🔛       |
|-------------------|-------------|--------------------|-------------------------|-------------------|
|                   |             | ADDRESSOR          |                         | DINIVESITY        |
|                   |             | B                  |                         | En manual and     |
| #10 Envelope      | A6 Envelope | Folded Note Card   | Letterhead Blank Page 2 | Letterhead Page 1 |
| Add To Cart       | Add To Cart | Add To Cart        | Add To Cart             | Add To Cart       |
|                   |             |                    |                         |                   |
|                   |             |                    |                         |                   |
|                   |             | BENTLEY UNIVERSITY |                         |                   |